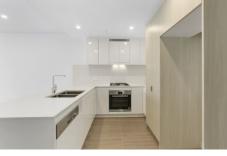

## Features include -

Quality built two bedroom apartment with ocean views Modern kitchen with stainless steel appliances, gas cooking, dishwasher and caesar-stone bench tops

2 🖰 2 🔓 1 😭

Type: Apartment
Price: \$ 775 per week