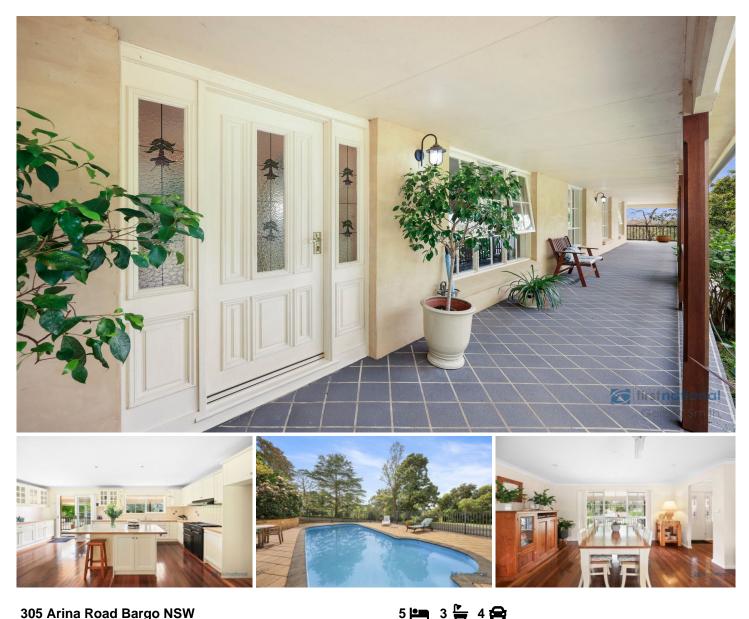

## 305 Arina Road Bargo NSW

We are proud to offer this prestige rural acreage property to the market. The home is in a unique location elevated with breathtaking views to the horizon. The property is set behind a formal brick entry with an secured automatic gate leading to a tree-lined driveway sealed to the main home and shedding.

There has been a lot of thought and planning put into this home for the benefit of the new buyer. The home is elevated having veranda on all sides to enjoy the privacy, views, gardens and a variety of birdlife

Situated on a corner block offering plenty of road exposure and ideal for future investment.

- Commanding 5-bedroom exclusive residence on 6.5

Туре : House

| Price | : Price Guide \$2,500,000 |
|-------|---------------------------|
|-------|---------------------------|