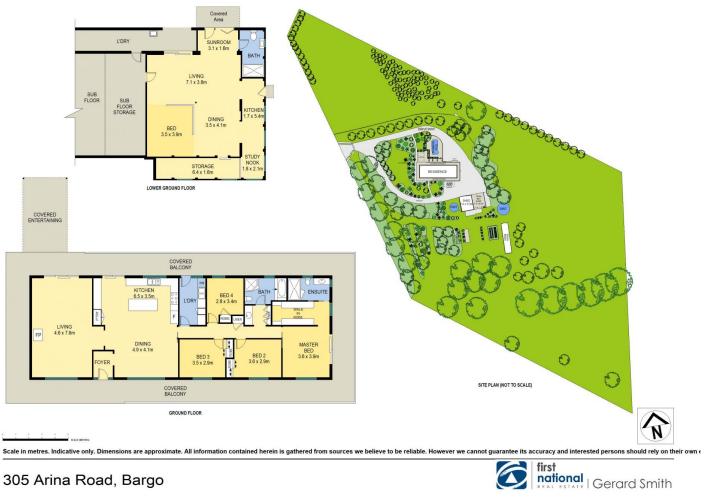

Situated on a corner block offering plenty of road exposure and ideal for future investment.

- Commanding 5-bedroom exclusive residence on 6.5

Туре : House

| Price | : Price Guide \$2,500,000 |
|-------|---------------------------|
|-------|---------------------------|

Land Size : 6.5 Acres

View : https://www.gerardsmith.com.au/8137982

Gerard Smith 02 4677 1488

For full version visit the website

https://www.gerardsmith.com.au

0246771488

305 Arina Road, Bargo