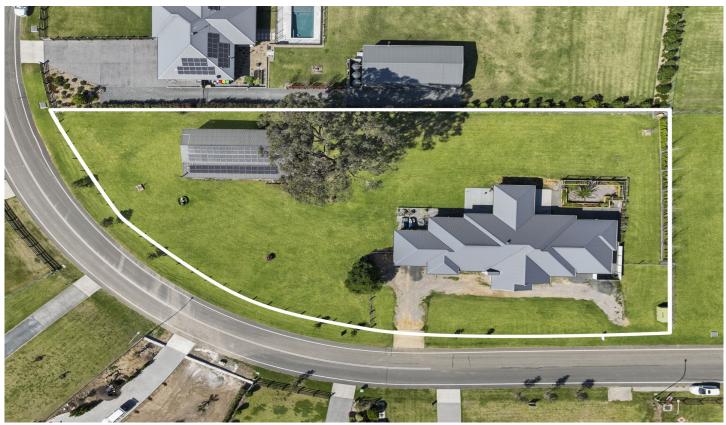

## 33 The Acres Way Tahmoor NSW

If you are looking to sell, please contact our office as we have buyers.

Welcome to this exquisite family residence located in the prestigious The Acres Estate, set on an expansive 4,243m block. This exclusive home offers privacy, luxury, and a lifestyle of comfort.

## For full version visit the website

| Туре      | : House                                  |
|-----------|------------------------------------------|
| Price     | : \$ 2,200,000                           |
| Land Size | : 4243 sqm                               |
| View      | : https://www.gerardsmith.com.au/8119820 |