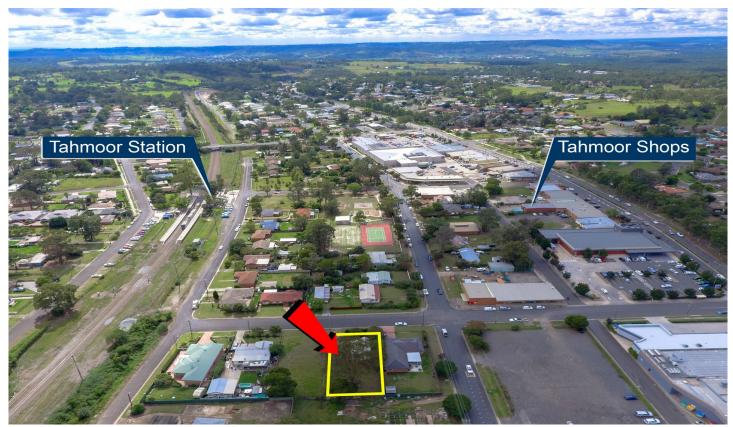

## **4 Emmett Street Tahmoor NSW**

Take advantage of this hot spot opposite Tahmoor shopping centre and just a short walk to train station and local school.

Positioned on a level block, this little gem has plenty of potential with R3 zoning and would be ideal for a young couple, investor or developer looking for that next project so close to all facilities.

This is a smart buy in a top location, don't miss this opportunity!

- Comfortable two bedroom home on 778m2
- Open plan design off kitchen, spacious lounge
- High ceilings, ornate cornices & ceiling fans