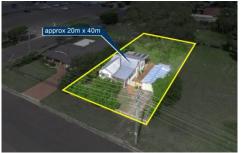

This is a smart buy in a top location, don't miss this opportunity!

- Comfortable two bedroom home on 778m2
- Open plan design off kitchen, spacious lounge
- High ceilings, ornate cornices & ceiling fans

## 2 📭 1 🔓 1 😭

Type : House

**Price**: \$759,000 - \$789,000

Land Size: 778 sqm

**View**: https://www.gerardsmith.com.au/8115623

Trevor Ive 02 4677 1488