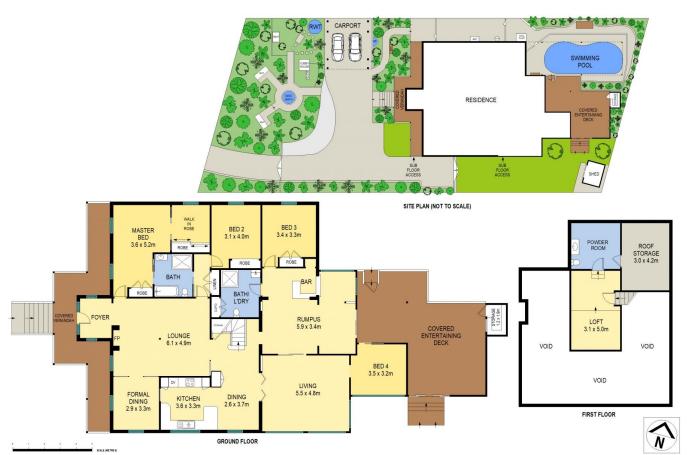

## **47 Moorland Road Tahmoor NSW**

The owners are motivated to sell and will consider all reasonable offers.

We are excited to present to the market this beautiful family home that is situated in East Tahmoor. The home is elevated and sits high on the block with distant rural views. Huge in size with multiple rooms and a private oasis in the back yard will be sure to impress.

This home has had a lot of thought and planning and has many quality highlights

- Attractive 5-bedroom home on 1100m2
- Country style kitchen with raked ceiling
- Spacious formal and in-formal living areas throughout

## 5 🗀 2 🔓 2 🖨

Type : House

Price : Price Guide \$995,000

Land Size : 1100 sqm

**View**: https://www.gerardsmith.com.au/8113838

**Gerard Smith** 02 4677 1488

Scale in metres. Indicative only, Dimensions are approximate. All information contained herein is gathered from sources we believe to be reliable. However we cannot guarantee its accuracy and interested persons should rely on their own enquirie