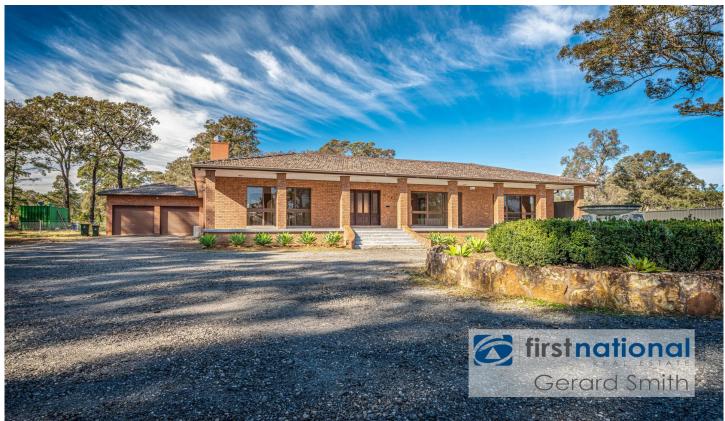

## 135A Lisa Road Wilton NSW

This property is located in the most prestigious street in Wilton near the end of a quiet cul-de-sac and is situated on approx. 2 beautiful flat acres with 2 paddocks for horses. The entrance to the house features a circular driveway with a feature garden. All the rooms in the house are larger than average in size.

Located only a few minutes' drive to the freeway, approx. 30 minutes to Wollongong's beautiful beaches, The Southern Highlands and Campbelltown. The local shops and schools are only a short drive.