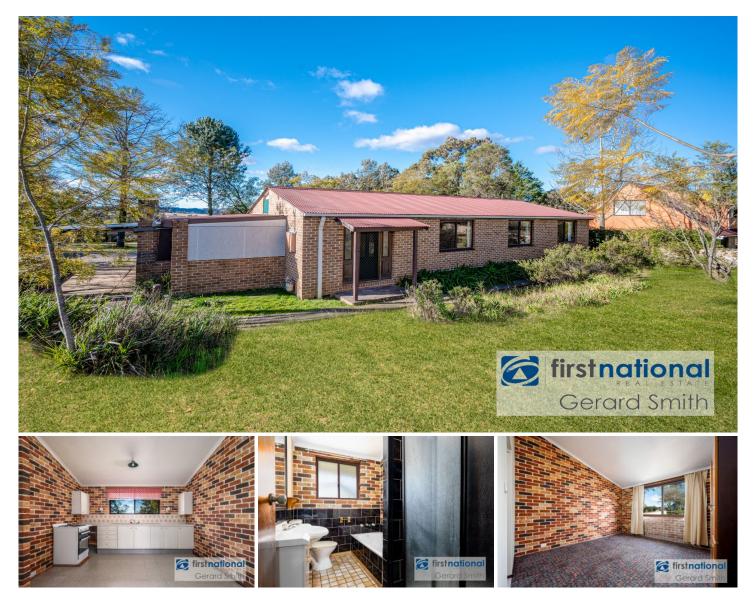

## 65A Myrtle Creek Ave Tahmoor NSW

This immaculately presented 3-bedroom property is located only minutes from Tahmoor shops, railway station, public and private schools and Day Care centres. This home ticks all the boxes and will not last long at this price!

Features include:

3 good size bedrooms with freestanding wardrobes Main bedroom with an ensuite and an office/study adjoining Large lounge room with natural gas bayonet Spacious kitchen/dining with a gas upright stove Main bathroom with bath, shower, vanity and toilet Huge entertaining/rumpus room (the fireplace does not form part of the lease) Large yard with lock-up shed 3 🛤 2 🚔 2 🚘