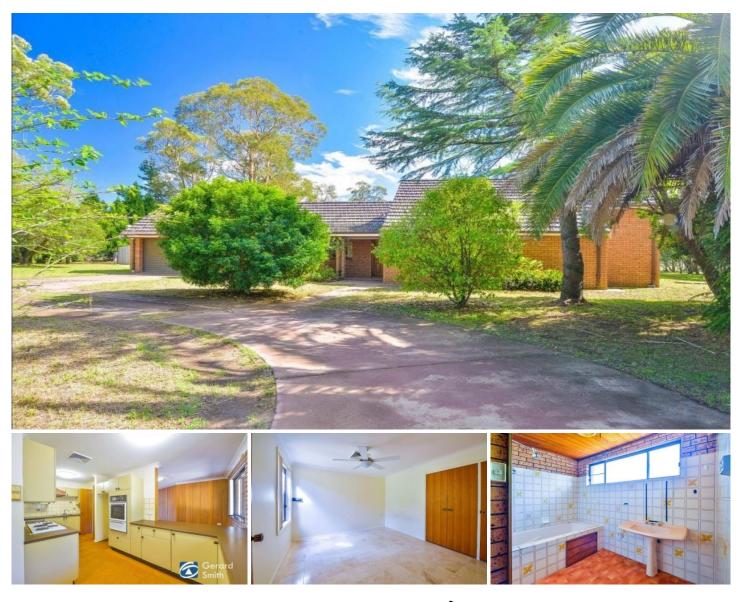

## 30 Nattai St Tahmoor NSW

We are pleased to present this large family home located on a peaceful 5 acre parcel in Tahmoor which offers a quiet, private lifestyle just minutes from the local shopping centre.

Features include:

- Four spacious bedrooms
- Ensuite to main
- Large kitchen with plenty of bench space
- Three living areas
- Slow combustion fireplace
- Ducted air-conditioning
- Set on 5 Acres