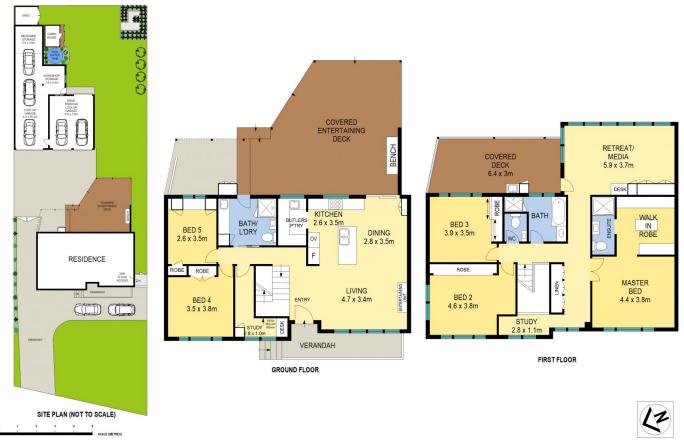

## 7 Haddon Place Picton NSW

This is a great opportunity to secure an outstanding family home in an excellent location within the sought after Picton township.

The home is in a desired street with many quality homes being your new neighbours. Positioned in an excellent culde- sac location offering privacy whilst being close to town, leisure centre and Picton high.

This home represents outstanding value on an excellent parcel of land and the property must be viewed to be appreciated.

- 5 spacious bedrooms along with a parents retreat or media room

5 🛌 3 🟪 6 🚘

Type: House

**Price**: Price Guide \$1,049,000

Land Size: 899 sqm

**View**: https://www.gerardsmith.com.au/8087487

Darren Smith 02 4677 1488

For full version visit the website

Scale in metres. Indicative only. Dimensions are approximate. All information contained herein is gathered from sources we believe to be reliable. However we cannot guarantee its accuracy and interested persons should rely on their own experiences.