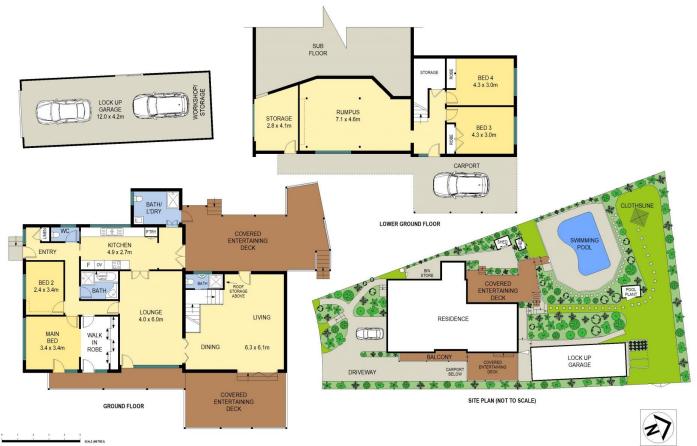

## 23 Heathcote Street Picton NSW

This is a great opportunity to secure an outstanding family home in an excellent location within the sought after Picton township.

The home is in a desired street with many quality homes being your new neighbours offering privacy whilst being close to town and facilities

Offering 4 bedrooms, this home is situated on a large 899m2 parcel of land and is a true gem waiting to welcome its new owners. With the bonus of side access to the landscaped backyard there is also plenty of room to entertain friends or family under the covered verandah or enjoy the in-ground swimming pool

## 4 🕮 3 🖺 4 🖨

Type : House

**Price**: \$899,000 - \$949,000

Land Size: 899 sqm

**View**: https://www.gerardsmith.com.au/8085150

Darren Smith 02 4677 1488

For full version visit the website

Scale in metres. Indicative only, Dimensions are approximate. All information contained herein is gathered from sources we believe to be reliable. However we cannot guarantee its accuracy and interested persons should rely on their own