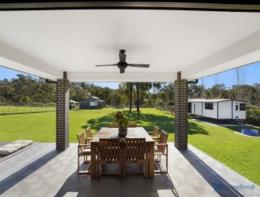

As you step inside the main house, you are greeted by a welcoming foyer that leads to expansive living areas. The open floor plan seamlessly connects the living room, dining area, and kitchen, creating a perfect setting for family gatherings and entertaining guests. The living areas are flooded with natural light, enhancing the sense of space and warmth throughout the home.