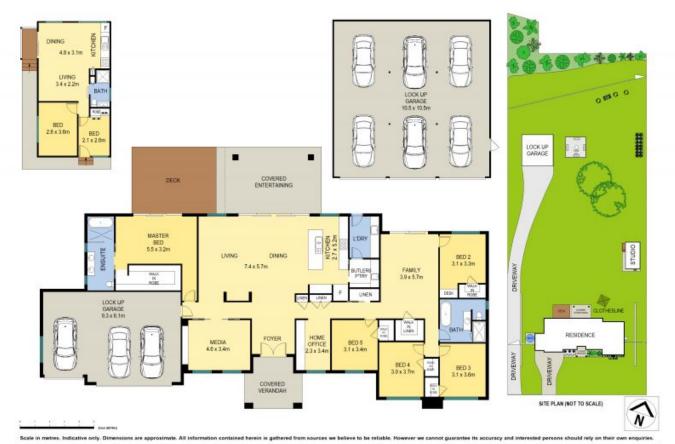

## 52 The Acres Way Tahmoor, NSW

## Executive Family Home In A Prestige Estate

Welcome to 52 The Acres Way, Tahmoor, where modern elegance meets spacious country living. This near-new 5-bedroom home sits on a generous 1-acre lot, offering ample room for relaxation, entertainment, and future growth.

As you step inside the main house, you are greeted by a welcoming foyer that leads to expansive living areas. The open floor plan seamlessly connects the living room, dining area, and kitchen, creating a perfect setting for family gatherings and entertaining guests. The living areas are flooded with natural light, enhancing the sense of space and warmth throughout the home.

The heart of this home is the gourmet kitchen, equipped with high-end appliances, a large island bench, and plenty of storage. Its a chefs delight, designed for both everyday cooking and special occasions. Adjacent to the kitchen is a spacious dining area, ideal for hosting dinner parties or enjoying casual family meals.

The home features five generously sized bedrooms, each offering comfort and privacy. The master suite

**Gerard Smith** 

**Paul Vella** 

52 The Acres Way, Tahmoor