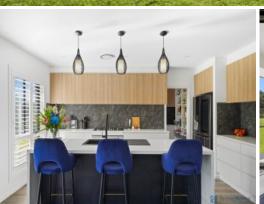

The heart of this home is the gourmet kitchen, equipped with high-end appliances, a large island bench, and plenty of storage. Its a chefs delight, designed for both everyday cooking and special occasions. Adjacent to the kitchen is a spacious dining area, ideal for hosting dinner parties or enjoying casual family meals.