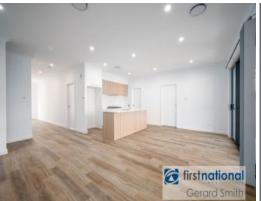

## Features include:

- 5 bedrooms, the main bedroom upstairs has an ensuite and walk-in robe and the downstairs bedroom has an ensuite and built-in robe. The other 3 bedrooms all have built-in robes.
- Stainless steel appliances in the kitchen including 900mm gas cook and electric oven, dishwasher and walk-in pantry.
- Open plan kitchen/living/dining leading to the covered alfresco.
- The living areas are tiled and the bedrooms carpeted.
- Main bathroom with shower, bath and vanity. Separate toilet.
- Ducted air conditioning.
- Double garage, remote controlled.
- Landscaped garden for easy maintenance.