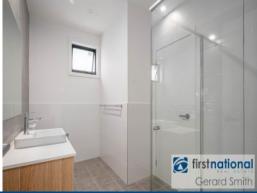

## Features include:

- 5 bedrooms, the main bedroom upstairs has an ensuite and walk-in robe and the downstairs bedroom has an ensuite and built-in robe. The other 3 bedrooms all have built-in robes.
- Stainless steel appliances in the kitchen including 900mm gas cook and electric oven, dishwasher and walk-in pantry.
- Open plan kitchen/living/dining leading to the covered alfresco.
- The living areas are tiled and the bedrooms carpeted.
- Main bathroom with shower, bath and vanity. Separate toilet.
- Ducted air conditioning.
- Double garage, remote controlled.
- Landscaped garden for easy maintenance.