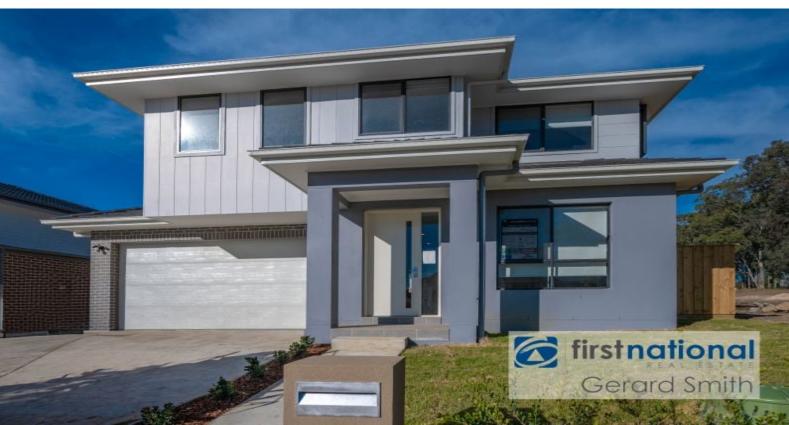

## BRAND NEW 5 BEDROOM HOME IN GREENBRIDGE EAST ESTATE

This brand new 5 bedroom home would be ideal for a large family and is located just a short distance from shops, cafes, school and restaurant. Close to the Hume Motorway on ramps, Campbelltown and Mittagong are only approx. 25 minutes' drive. Wollongong's beaches are also 25 minutes' drive.

## Features include:

- 5 bedrooms, the main bedroom upstairs has an ensuite and walk-in robe and the downstairs bedroom has an ensuite and built-in robe. The other 3 bedrooms all have built-in robes.
- Stainless steel appliances in the kitchen including 900mm gas cook and electric oven, dishwasher and walk-in pantry.
- Open plan kitchen/living/dining leading to the covered alfresco.
- The living areas are tiled and the bedrooms carpeted.
- Main bathroom with shower, bath and vanity. Separate toilet.
- Ducted air conditioning.
- Double garage, remote controlled.
- Landscaped garden for easy maintenance.