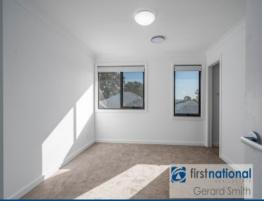

## Features include:

- 5 bedrooms, the main bedroom upstairs has an ensuite and walk-in robe and the downstairs bedroom has an ensuite and built-in robe. The other 3 bedrooms all have built-in robes.
- Stainless steel appliances in the kitchen including 900mm gas cook and electric oven, dishwasher and walk-in pantry.
- Open plan kitchen/living/dining leading to the covered alfresco.
- The living areas are tiled and the bedrooms carpeted.
- Main bathroom with shower, bath and vanity. Separate toilet.
- Ducted air conditioning.
- Double garage, remote controlled.
- Landscaped garden for easy maintenance.