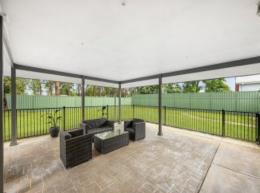

- Charming 4 bedrooms on 798m2 private block
- Modern kitchen with stainless steel appliances
- Open plan living and dining area with extensive living space
- Master bedroom with walk in robe and ensuite
- Split system air conditioning, natural gas heating & solar
- Double garage with internal access
- Huge outdoor alfresco area, accessed from living & dining
- Well maintained fully fenced yard