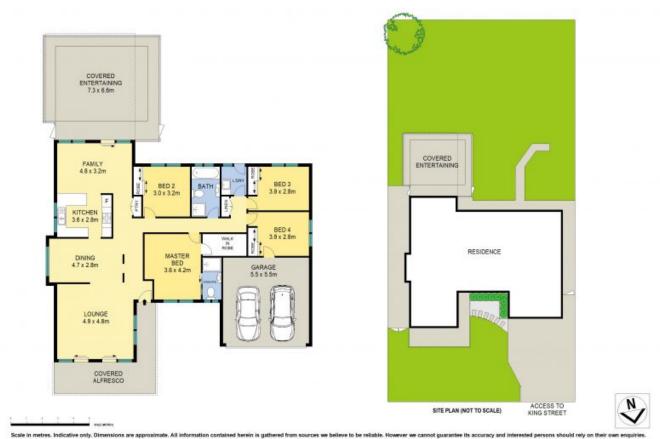

## Quality Family Home on 798m2

Properties of this nature in a prime location are highly sought after. A beautiful family home with ample living spaces and a level yard.

This Tahmoor property provides a great opportunity for anyone looking for a sizable family home whilst being in close proximity to town facilities.

- Charming 4 bedrooms on 798m2 private block
- Modern kitchen with stainless steel appliances
- Open plan living and dining area with extensive living space
- Master bedroom with walk in robe and ensuite
- Split system air conditioning, natural gas heating & solar
- Double garage with internal access
- Huge outdoor alfresco area, accessed from living & dining
- Well maintained fully fenced yard