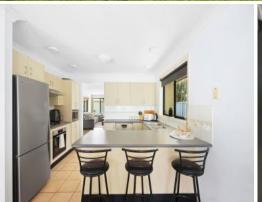

- Charming 4 bedrooms on 798m2 private block
- Modern kitchen with stainless steel appliances
- Open plan living and dining area with extensive living space
- Master bedroom with walk in robe and ensuite
- Split system air conditioning, natural gas heating & solar
- Double garage with internal access
- Huge outdoor alfresco area, accessed from living & dining
- Well maintained fully fenced yard