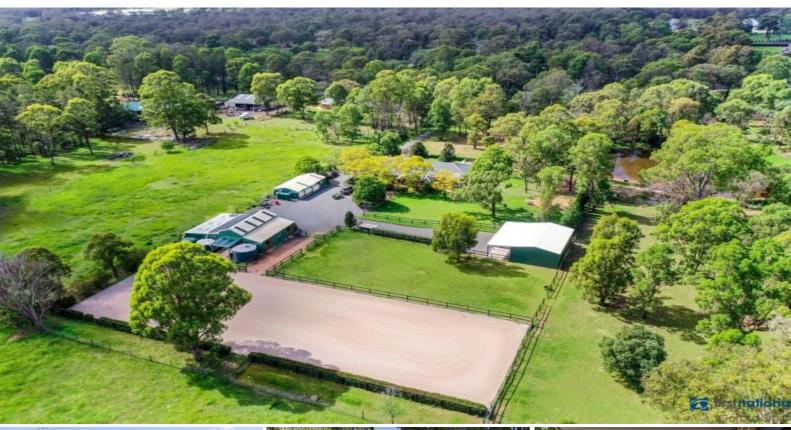

## Country Charm On 5 Acres

We are proud to offer this exclusive property to the market. This fantastic rural property features a large four bedroom home with multiple living areas and amazing horse facilities.

From the moment you enter this property it is all class. Quality post and rail fencing is a highlight and also the feature dam and beautiful professional dressage arena.

Properties of this nature rarely last long. Backing onto large acreage you can enjoy the rural views from every direction. The property is picture perfect on your private secluded acreage yet only minutes to local shops school and freeway access for those weekend events.

This rural retreat works well for the horse enthusiast, tradesman or home business operator. There has been a considerable investment put into this property by way of various shedding, high-end stable complex, post and rail fencing and resort style pool.