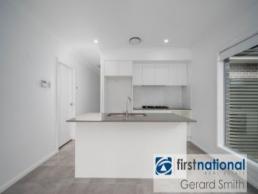

## Features include -

Master bedroom with walk-in robe and ensuite

Built-ins to other three bedrooms

Spacious open plan kitchen, dining and living room

Kitchen with stainless steel appliances, 900mm gas cooktop and electric oven, plenty of cupboard space and an island bench.