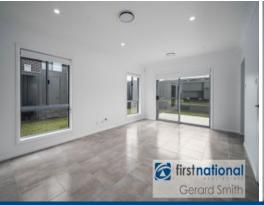

## Features include -

Master bedroom with walk-in robe and ensuite

Built-ins to other three bedrooms

Spacious open plan kitchen, dining and living room

Kitchen with stainless steel appliances, 900mm gas cooktop and electric oven, plenty of cupboard space and an island bench.