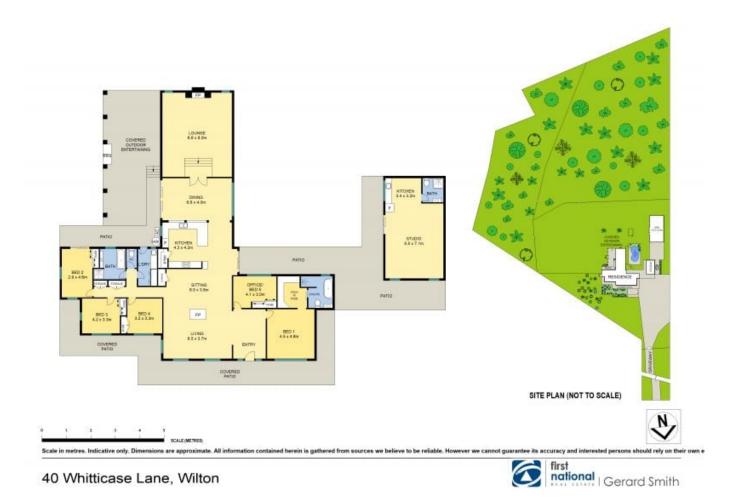

Security gate upon entry, private concrete driveway landscaped with hedges and lighting, leading to the premier home set amongst established trees and gardens.

- Impressive country style home on 5.7 acres
- Gourmet kitchen with gas cooker and stainless steel appliances
- Open style living is the centrepiece of the home
- Custom built stone fire place in separate games room
- Ample natural light flows through the home
- Sunken room, full of character and ambience feature raked ceilings
- Huge tradesman shed 18m x 9 with power, industrial racking/storage