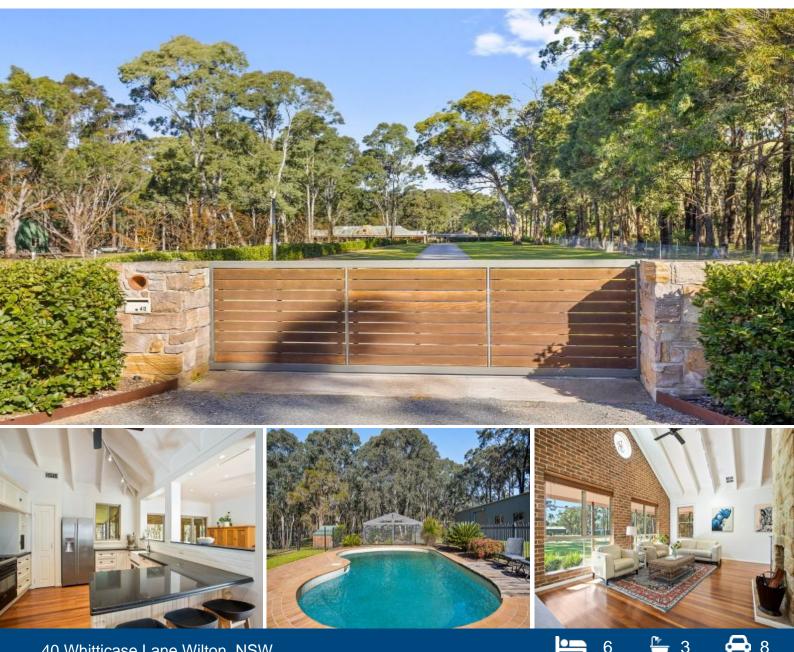

## Rural Lifestyle Paradise on 5.7 Acres

This is an exciting opportunity to purchase a commanding residence with all the planning and hard work already done. An amazing property to come on the market with park-like acreage, perfect for the hobby farmer or tradesman to enjoy.

The home was custom built with many highlights including cathedral ceiling, stone fireplaces & feature timber floorboards throughout. Situated at the head of a cul de sac with peace and privacy assured.

Security gate upon entry, private concrete driveway landscaped with hedges and lighting, leading to the premier home set amongst established trees and gardens.

- Impressive country style home on 5.7 acres
- Gourmet kitchen with gas cooker and stainless steel appliances
- Open style living is the centrepiece of the home
- Custom built stone fire place in separate games room
- Ample natural light flows through the home
- Sunken room, full of character and ambience feature raked ceilings
- Huge tradesman shed 18m x 9 with power, industrial racking/storage