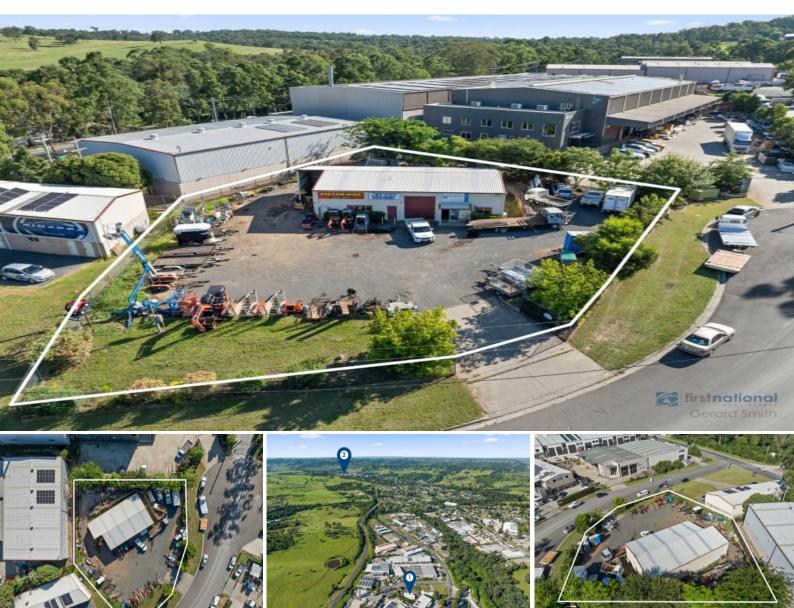

## 9 Redbank Place Picton, NSW

## Industrial Land and Building in the Heart of Picton

Sale by Expression of Interest (unless sold prior), closing Thursday 27th June 2024 at 4:00pm.

E4-General Industrial Zoning Land Area 1898m2 Floor Area - 250sqm

A rare opportunity to invest wisely in the ever growing Picton area. This property will create a lot of attention in the sought after Picton Industrial precinct.

The property has 60m road frontage. Boundaries are enclosed by metal picket and cyclone mesh fencing. Land falls gently from the rear to street frontage. Exposure from nearby bridge street which carries volumes of passing traffic.

Improvements on site include a 30-year-old low clearance metal clad building with ground floor area 250 square metres.

**Gerard Smith** 

External features