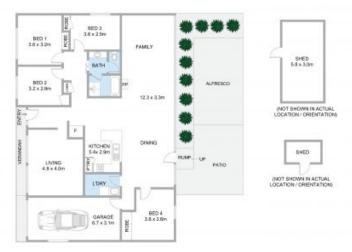

Tahmoor.

This property provides a rare investment opportunity on 1012m2 with the convenience of D.A approved plans for 4x townhouses in an excellent location. Central to shops, schools and public transport.

This opportunity will allow you to capitalize on the growing Tahmoor market with most of the hard work of undertaking a development consent already completed for you.

Proposed two story townhouses will offer functional floor plans along with modern design living.

\*Full plans are available at request\*

With these approvals in place the property will be a smart purchase for either an investor, developer or builder.

The existing home is available to live in or lease pending development being commenced by the properties new owner.



**Gerard Smith** 





SITE PLAN (NOT TO SCALE)





Internal : 200.7 sqm

## 26 Castlereagh Street, Thamoor

Scale in metres. Indicative only. All information contained herein is obtained from sources we believe to be accurate. We cannot guarantee its accuracy, Interested persons should make and rely on their own enquiries.